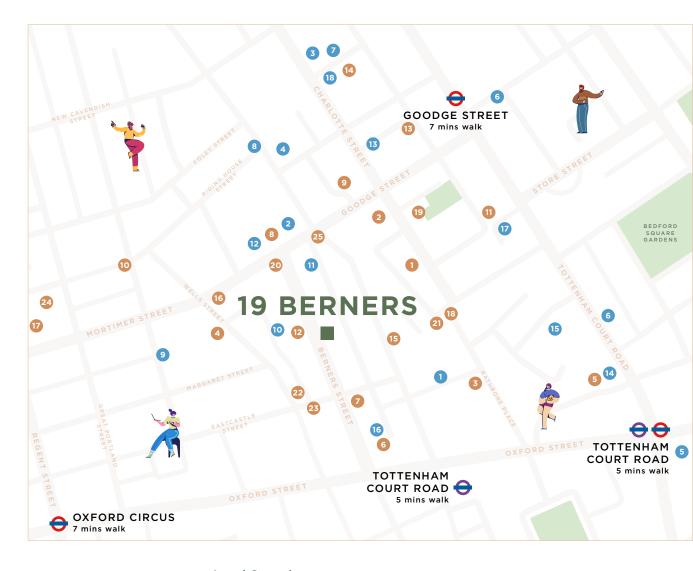

# EXPLORE FITZROVIA

Located in the centre of Fitzrovia, the building has unrivalled transport connectivity in and around London and across the UK. Oxford Circus, Tottenham Court Road and Goodge Street stations are located within a 7 minute walk and offer Underground and Elizabeth line services.

The Sanderson hotel sits proudly opposite the building and the London Edition is a minute's walk away. 19 Berners Street is within walking distance of Soho, Fitzrovia and the heart of the West End. Great restaurants and boutiques along with high end retailers are all in your neighbourhood.

### Amenities

- 1 Charlotte Street Hotel
- 2 ROKA
- 3 Circolo Popolare
- 4 Rovi
- 5 Hakkasan
- 6 Berners Tavern
- 7 The London Edition

- 8 The Arber Garden
- The Salt Yard
- 10 Riding House Café
- 11 Bao Fitzrovia
- 12 Sanderson Hotel
- 13 Noizé
- 14 Bubbledogs

15 The Mandrake Hotel

22 Kaffeine

23 Arros QD

24 The Nest

25 New Hotel

- 16 Mortimer House
- 17 Psycle
- 18 Lima
- 19 Pied à Terre
- 20 Flesh & Buns
- 21 Six by Nico

### **Local Occupiers**

- 1 Facebook
- 2 Estée Lauder
- 3 Boston Consulting Group
- 4 Take-Two Interactive
- 5 Apollo
- 6 G-Research
- 7 Arup

- 8 Make Architects
- 9 Heineken
- 10 Motorway
- 11 Netflix
- 12 Bakkavor
- 13 Revcap
- 14 Freuds

- 15 Freemantle
- 16 Gamesys
- 17 Technicolour
- 18 Perella Weinberg