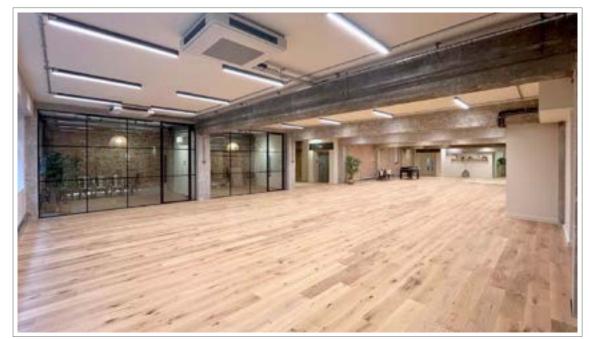

The 3,862 sq ft available space celebrates the structure of the building, with exposed ceilings and materials, architectural supports, original brick walls and exposed ductwork. The floor plate is covered in timber flooring and the space offers impressive natural light from windows running along the front of the building and a large original glass atrium over the breakout area. There are 3 Crittall glazed meeting rooms, an expansive fully fitted kitchen at the back of the open plan area, along with a shower suite and 4 WCs. The space is decorated in a palette of warm neutral tones and textures, to enhance the reflections of its past with the urban surroundings. The floor is pre wired with cat 6, ready for the occupier to obtain a fibre provider of their choice. The building benefits from 6 bike racks, an extra communal shower and a goods lift, with access directly into the space.

### 19 BERNERS | FITZROVIA

COMMUNAL WAITING AREA

BREAKOUT AREA & ATRIUM

BREAKOUT AREA & KITCHEN

OPEN PLAN WORKSPACE

TYPICAL WORKSTATION