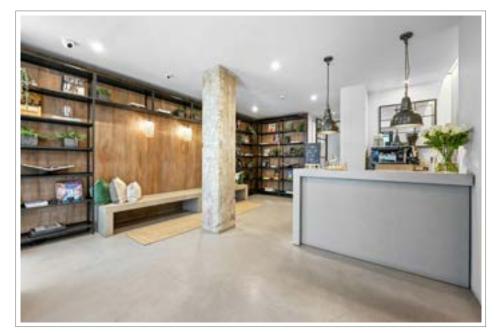

# **INDUSTRIAL STYLE**

Situated in the heart of Fitzrovia, 19 Berners Street is a celebration of classic design within a 7 storey building. Arrive through the double doors into a fully furnished architecturally designed reception area. Complete with a full time receptionist and barista, guests are welcome to relax and recharge before heading to their offices or meetings. There is a large communal roof terrace on the 3rd floor of the building, complete with furniture and planting.

The 3,862 sq ft available space celebrates the structure of the building, with exposed ceilings and materials, architectural supports, original brick walls and exposed ductwork. The floor plate is covered in timber flooring and the space offers impressive natural light from windows running along the front of the building and a large original glass atrium over the breakout area. There are 3 Crittall glazed meeting rooms, an expansive fully fitted kitchen at the back of the open plan area, along with a shower suite and 4 WCs. The space is decorated in a palette of warm neutral tones and textures, to enhance the reflections of its past with the urban surroundings. The floor is pre wired with cat 6, ready for the occupier to obtain a fibre provider of their choice. The building benefits from 6 bike racks, an extra communal shower and a goods lift, with access directly into the space.

### 19 BERNERS | FITZROVIA

COMMUNAL WAITING AREA

BREAKOUT AREA & ATRIUM

BREAKOUT AREA & KITCHEN

OPEN PLAN WORKSPACE

TYPICAL WORKSTATION