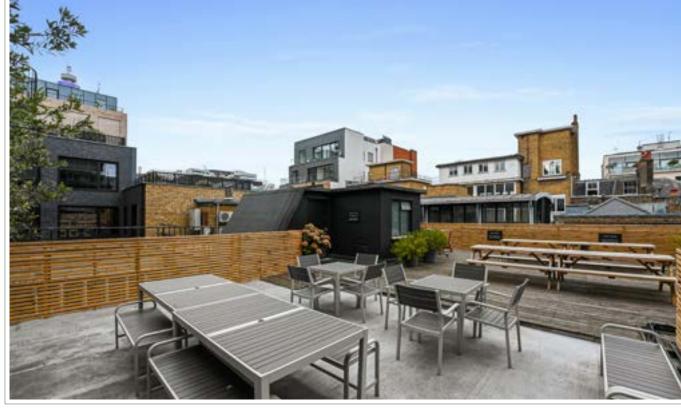

# **INDUSTRIAL STYLE**

Situated in the heart of Fitzrovia, 19 Berners Street is a celebration of classic design within a 7 storey building. Arrive through the double doors into a fully furnished architecturally designed reception area. Complete with a full time receptionist and barista, guests are welcome to relax and recharge before heading to their offices or meetings. There is a large communal roof terrace on the 3rd floor of the building, complete with furniture and planting.

## 19 BERNERS | FITZROVIA

COMMUNAL ROOF TERRACE

FULLY FITTED KITCHEN

# **HIGHLIGHTS**

CONCIERGE PROVIDING BARISTA SERVICE

BOUTIQUE RECEPTION

COMMUNAL ROOF TERRACE

AIR-CONDITIONING

ATRIUM LIT SPACE

MAIN CEILING HEIGHT THROUGHOUT: 2.93M

DEMISED SHOWER & 4X WCS