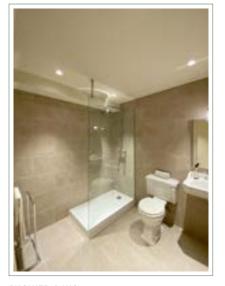

The 3,862 sq ft available space celebrates the structure of the building, with exposed ceilings and materials, architectural supports, original brick walls and exposed ductwork. The floor plate is covered in timber flooring and the space offers impressive natural light from windows running along the front of the building and a large original glass atrium over the breakout area. There are 3 Crittall glazed meeting rooms, an expansive fully fitted kitchen at the back of the open plan area, along with a shower suite and 4 WCs. The space is decorated in a palette of warm neutral tones and textures, to enhance the reflections of its past with the urban surroundings. The floor is pre wired with cat 6, ready for the occupier to obtain a fibre provider of their choice. The building benefits from 6 bike racks, an extra communal shower and a goods lift, with access directly into the space.

# **HIGHLIGHTS**

CONCIERGE PROVIDING BARISTA SERVICE

BOUTIQUE RECEPTION

COMMUNAL ROOF TERRACE

AIR-CONDITIONING

ATRIUM LIT SPACE

MAIN CEILING HEIGHT THROUGHOUT: 2.93M

DEMISED SHOWER & 4X WCS