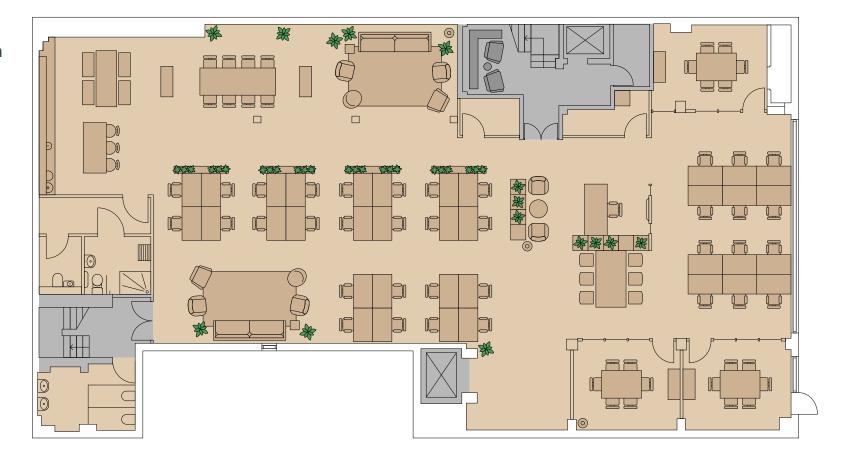

### Lower Ground 3,862 sq ft / 358.8 sq m

- 1x Communal waiting area
- 1x Reception
- 36x Workstations
- 3x 6-person meeting rooms
- 1x 6-person collaboration area
- 1x Kitchen & dining area
- 3x Breakout areas
- 4x WCs
- 1x Shower facility