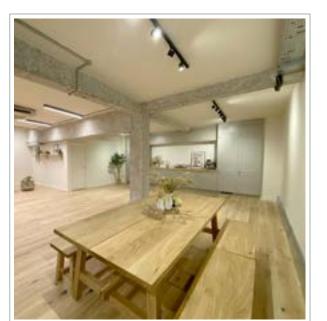

The 3,862 sq ft available space celebrates the structure of the building, with exposed ceilings and materials, architectural supports, original brick walls and exposed ductwork. The floor plate is covered in timber flooring and the space offers impressive natural light from windows running along the front of the building and a large original glass atrium over the breakout area. There are 3 Crittall glazed meeting rooms, an expansive fully fitted kitchen at the back of the open plan area, along with a shower suite and 4 WCs. The space is decorated in a palette of warm neutral tones and textures, to enhance the reflections of its past with the urban surroundings. The floor is pre wired with cat 6, ready for the occupier to obtain a fibre provider of their choice. The building benefits from 6 bike racks, an extra communal shower and a goods lift, with access directly into the space.

### 19 BERNERS | FITZROVIA

COMMUNAL WAITING AREA

BREAKOUT AREA & ATRIUM

BREAKOUT AREA & KITCHEN

OPEN PLAN WORKSPACE

TYPICAL WORKSTATION

## 19 BERNERS | FITZROVIA

COMMUNAL ROOF TERRACE

FULLY FITTED KITCHEN