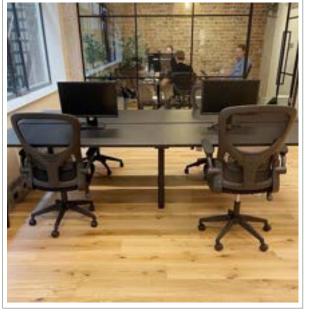

### 19 BERNERS | FITZROVIA

COMMUNAL WAITING AREA

BREAKOUT AREA & ATRIUM

BREAKOUT AREA & KITCHEN

OPEN PLAN WORKSPACE

TYPICAL WORKSTATION

### Lower Ground 3,862 sq ft / 358.8 sq m

- 1x Communal waiting area
- 1x Reception
- 36x Workstations
- 3x 6-person meeting rooms
- 1x 6-person collaboration area
- 1x Kitchen & dining area
- 3x Breakout areas
- 4x WCs
- 1x Shower facility