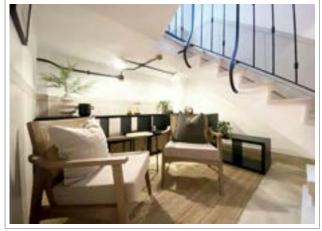

The 3,862 sq ft available space celebrates the structure of the building, with exposed ceilings and materials, architectural supports, original brick walls and exposed ductwork. The floor plate is covered in timber flooring and the space offers impressive natural light from windows running along the front of the building and a large original glass atrium over the breakout area. There are 3 Crittall glazed meeting rooms, an expansive fully fitted kitchen at the back of the open plan area, along with a shower suite and 4 WCs. The space is decorated in a palette of warm neutral tones and textures, to enhance the reflections of its past with the urban surroundings. The floor is pre wired with cat 6, ready for the occupier to obtain a fibre provider of their choice. The building benefits from 6 bike racks, an extra communal shower and a goods lift, with access directly into the space.

### 19 BERNERS | FITZROVIA

COMMUNAL WAITING AREA

BREAKOUT AREA & ATRIUM

BREAKOUT AREA & KITCHEN

OPEN PLAN WORKSPACE

TYPICAL WORKSTATION