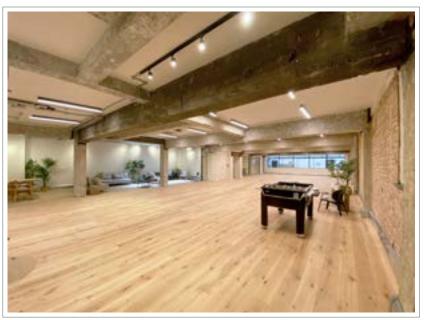

The 3,862 sq ft available space celebrates the structure of the building, with exposed ceilings and materials, architectural supports, original brick walls and exposed ductwork. The floor plate is covered in timber flooring and the space offers impressive natural light from windows running along the front of the building and a large original glass atrium over the breakout area. There are 3 Crittall glazed meeting rooms, an expansive fully fitted kitchen at the back of the open plan area, along with a shower suite and 4 WCs. The space is decorated in a palette of warm neutral tones and textures, to enhance the reflections of its past with the urban surroundings. The floor is pre wired with cat 6, ready for the occupier to obtain a fibre provider of their choice. The building benefits from 6 bike racks, an extra communal shower and a goods lift, with access directly into the space.

### 19 BERNERS | FITZROVIA

COMMUNAL WAITING AREA

BREAKOUT AREA & ATRIUM

BREAKOUT AREA & KITCHEN

OPEN PLAN WORKSPACE

TYPICAL WORKSTATION