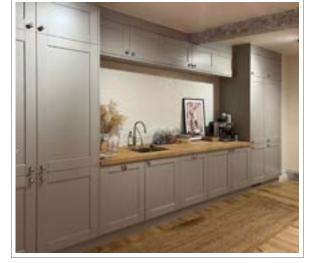

## 19 BERNERS | FITZROVIA

COMMUNAL ROOF TERRACE

FULLY FITTED KITCHEN

### Lower Ground 3,862 sq ft / 358.8 sq m

- 1x Communal waiting area
- 1x Reception
- 36x Workstations
- 3x 6-person meeting rooms
- 1x 6-person collaboration area
- 1x Kitchen & dining area
- 3x Breakout areas
- 4x WCs
- 1x Shower facility